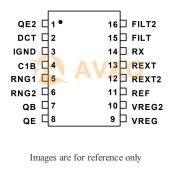

## **General Description**

Avaq Semiconductor offers the highly versatile and reliable SI3016-F-FS driver, produced by Skyworks Solutions, Inc. With its multifunctional and high-performance capabilities, this component is an excellent choice for a wide range of electronic projects.

To ensure that you have all the necessary information to make the most of this component, Avaq provides a free datasheet PDF, as well as circuit diagrams, pin layouts, pin details, pin voltage ratings, and equivalent components for the SI3016-F-FS.