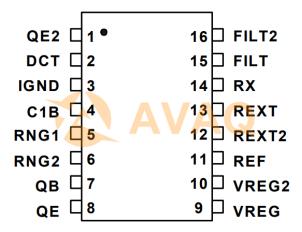

## **General Description**

Avaq Semiconductor offers the highly versatile and reliable SI3016-F-FS driver, produced by Skyworks Solutions, Inc. With its multifunctional and high-performance capabilities, this component is an excellent choice for a wide range of electronic projects.

To ensure that you have all the necessary information to make the most of this component, Avaq provides a free datasheet PDF, as well as circuit diagrams, pin layouts, pin details, pin voltage ratings, and equivalent components for the SI3016-F-FS.